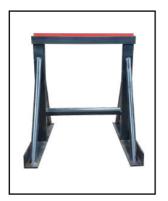

# **BOAT RACKS**

**Boat Racks** are the simplest **storage solution**, for safely store boat for **service** or **washdown**. It is recommended for boats up to. **9,100 kg**. The best rests on the **flat bench** and the stern is supported by two fixed pads creating a **safe** and **stable** platform. Our **boat racks** have been independently **tested** and have a **certified** safe working load of **9 100 kg**.

All our boat stands are **manufactured** in **two variants**. With **fine** and **rough** regulation.

Choose from hot dip galvanized or black painted.

| Туре | Height ( cm ) | Max load per stand ( ton ) |
|------|---------------|----------------------------|
| IK1  | 70x62x76      | 9,1                        |
| IK2  | 79x105x76     | 9,1                        |
| IK3  | 131x86x121    | 9,1                        |
| IK4  | 131x105x121   | 9,1                        |
| IB1  | 70x62x76      | 9,1                        |
| IB2  | 79x105x76     | 9,1                        |
| IB3  | 131x86x121    | 9,1                        |
| IK4  | 131x105x121   | 9,1                        |