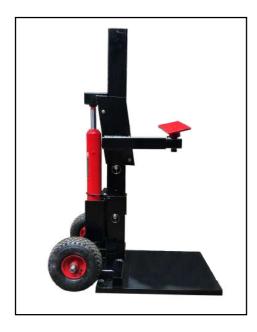

## HYDRAULIC BOAT JACK

A pair of *hydraulic boat jacks* creates the **fastest** and the **easiest** way to **lift a boat** weighing up to **5 600 kg**. Each jack is optimal for lifting up to **1 400 kg**.

### **KEY BENEFITS:**

- simple, safe solutions for removing the trailer from under the boat
- no need to wait for crane to removing a trailer for paiting, repair and storing a boat
- 10 minute boat replacment
- pneumatic tires roll easily over gravel, cement and black top
- it can be used in dirt, gravel, cement and black top
- powerful hydraulic ram jacks make easy lifting
- lifts boat up to 5600 kg using 4 jacks

#### SPECIFIKATIONS:

- each jacks are optimal for lift up to 1 400 kg
- weight limit of boat: 5 600 kg
- range of lifting: 50 130 cm
- max arm extension: 40 cm

### **PRODUCT INFORMATION:**

- L x H x V 0,5 x 1,3 x 0,85 m
- weight 110 kg