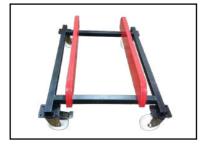

# **BOAT DOLLIES**

Model: Max Capacity: Dimension: Final protection: B2400LB / B4000LB 2400 / 4000 kg 150 cm / 300 cm hot dip galvanized / black painted

The **900NB** boat dolly is the perfect solution for small boats and jet ski if you are looking for more space in your showroom. Total holding capacity is 900 kg. Our removable pins make adjusting this dolly to fit your boat a simple process.

Model: Max Capacity: Dimension: Final protection: B900NB 900 kg 140 cm / 97 cm hot dip galvanized / black painted