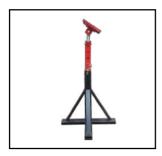

# **BOAT STANDS**

**Boat stands** are used as **stabilizers**. Use blocking fore and aft to support all weight of the boat on the keel. For powerboats use a minimum of 2 pair of stands, plus an additional pair of **boat stands** for every 3 m of boat length over 6 m. The weight of the boat rests on its keel, supported by **keep stands**, **benches**. **Our stands** have been independently **tested** and have a **certified** safe working load of **3600 kg**.

All our boat stands are manufactured in two variants. With fine and rough regulation

Choose from hot dip galvanized or black painted.

## MOTORBOAT STANDS

| Туре | Height ( cm ) | Max load per stand ( ton ) |
|------|---------------|----------------------------|
| MKS4 | 46 - 64       | 3,6                        |
| MKS3 | 64 - 97       | 3,6                        |
| MKS2 | 74 - 117      | 3,6                        |
| MKS1 | 84 - 124      | 3,6                        |
| MKS0 | 104 - 147     | 3,6                        |
| MBS4 | 46 - 64       | 3,6                        |
| MBS3 | 64 - 97       | 3,6                        |
| MBS2 | 74 - 117      | 3,6                        |
| MBS1 | 84 - 124      | 3,6                        |
| MBS0 | 104 - 147     | 3,6                        |