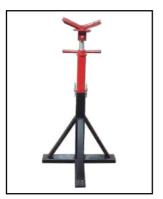

# **BOAT STANDS**

**Boat stands** are used as **stabilizers**. Use blocking fore and aft to support all weight of the boat on the keel. For powerboats use a minimum of 2 pair of stands, plus an additional pair of **boat stands** for every 3 m of boat length over 6 m. The weight of the boat rests on its keel, supported by **keep stands**, **benches**. **Our stands** have been independently **tested** and have a **certified** safe working load of **3600 kg**.

All our boat stands are manufactured in two variants. With fine and rough regulation

Choose from hot dip galvanized or black painted.

## MOTORBOAT STANDS

| Туре | Height ( cm ) | Max load per stand ( ton ) |
|------|---------------|----------------------------|
| MKS4 | 46 - 64       | 3,6                        |
| MKS3 | 64 - 97       | 3,6                        |
| MKS2 | 74 - 117      | 3,6                        |
| MKS1 | 84 - 124      | 3,6                        |
| MKS0 | 104 - 147     | 3,6                        |
| MBS4 | 46 - 64       | 3,6                        |
| MBS3 | 64 - 97       | 3,6                        |
| MBS2 | 74 - 117      | 3,6                        |
| MBS1 | 84 - 124      | 3,6                        |
| MBS0 | 104 - 147     | 3,6                        |