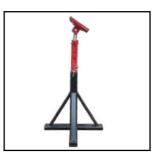

# **BOAT STANDS**

**Boat stands** are used as **stabilizers**. Use blocking fore and aft to support all weight of the boat on the keel. For powerboats use a minimum of 2 pair of stands, plus an additional pair of **boat stands** for every 3 m of boat length over 6 m. The weight of the boat rests on its keel, supported by **keep stands**, **benches**. **Our stands** have been independently **tested** and have a **certified** safe working load of **3600 kg**.

All our boat stands are manufactured in two variants. With fine and rough regulation

Choose from hot dip galvanized or black painted.

## MOTORBOAT STANDS

| Туре | Height ( cm ) | Max load per stand ( ton ) |
|------|---------------|----------------------------|
| MKS4 | 46 - 64       | 3,6                        |
| MKS3 | 64 - 97       | 3,6                        |
| MKS2 | 74 - 117      | 3,6                        |
| MKS1 | 84 - 124      | 3,6                        |
| MKS0 | 104 - 147     | 3,6                        |
| MBS4 | 46 - 64       | 3,6                        |
| MBS3 | 64 - 97       | 3,6                        |
| MBS2 | 74 - 117      | 3,6                        |
| MBS1 | 84 - 124      | 3,6                        |
| MBS0 | 104 - 147     | 3,6                        |