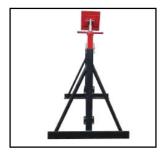

# **BOAT STANDS**

**Boat stands** are used as **stabilizers**. Use blocking fore and aft to support all weight of the boat on the keel. For powerboats use a minimum of 2 pair of stands, plus an additional pair of **boat stands** for every 3 m of boat length over 6 m. The weight of the boat rests on its keel, supported by **keep stands**, **benches**. **Our stands** have been independently **tested** and have a **certified** safe working load of **3600 kg**.

All our boat stands are manufactured in two variants. With fine and rough regulation

Choose from hot dip galvanized or black painted.

### SAILBOAT STANDS

| Туре | Height ( cm ) | Max load per stand ( ton ) |
|------|---------------|----------------------------|
| SKS4 | 61 - 91       | 3,6                        |
| SKS3 | 89 - 132      | 3,6                        |
| SKS2 | 122 - 165     | 3,6                        |
| SKS1 | 163 - 206     | 3,6                        |
| SKS0 | 201 - 244     | 3,6                        |
|      |               |                            |
| SBS4 | 61 - 91       | 3,6                        |
| SBS3 | 89 - 132      | 3,6                        |
| SBS2 | 122 - 165     | 3,6                        |
| SBS1 | 163 - 206     | 3,6                        |
| SBS0 | 201 - 244     | 3,6                        |