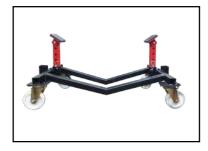

# **BOAT DOLLIES**

### B2400NB/B3200NB

The **24007NB / 3200NB** boat dolly is the perfect solution if you are looking for more space in your showroom. Total holding capacity of 2400/3200 kg per pair these dollies are able to support most boats in market. Our removable pins make adjusting this dolly to fit your boat a simple process.

Model: Max Capacity: Dimension: Final protection: B2400NB / B3200NB 2400 / 3200 kg 600 cm / 940 cm hot dip galvanized / black painted