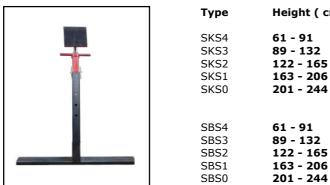

# **BOAT STANDS**

**Boat stands** are used as **stabilizers**. Use blocking fore and aft to support all weight of the boat on the keel. For powerboats use a minimum of 2 pair of stands, plus an additional pair of **boat stands** for every 3 m of boat length over 6 m. The weight of the boat rests on its keel, supported by **keep stands**, **benches**. **Our stands** have been independently **tested** and have a **certified** safe working load of **3600 kg**.

All our boat stands are manufactured in two variants. With fine and rough regulation

Choose from hot dip galvanized or black painted.

### SAILBOAT STANDS

| Туре | Height ( cm ) | Max load per stand ( ton ) |
|------|---------------|----------------------------|
| SKS4 | 61 - 91       | 3,6                        |
| SKS3 | 89 - 132      | 3,6                        |
| SKS2 | 122 - 165     | 3,6                        |
| SKS1 | 163 - 206     | 3,6                        |
| SKS0 | 201 - 244     | 3,6                        |
|      |               |                            |
| SBS4 | 61 - 91       | 3,6                        |
| SBS3 | 89 - 132      | 3,6                        |
| SBS2 | 122 - 165     | 3,6                        |
| SBS1 | 163 - 206     | 3,6                        |
| SBS0 | 201 - 244     | 3,6                        |