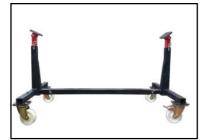

# **BOAT DOLLIES**

## B2400LB/B4000LB

The **B2400LB** / **B4000LB** boat dollies are the perfect option to store or display lighter boats. With easy to roll casters bolted in each corner this dolly makes moving boats into tight spaces effortless.

Model: Max Capacity: Dimension: Final protection: B2400LB / B4000LB 2400 / 4000 kg 150 cm / 300 cm hot dip galvanized / black painted

The **900NB** boat dolly is the perfect solution for small boats and jet ski if you are looking for more space in your showroom. Total holding capacity is 900 kg. Our removable pins make adjusting this dolly to fit your boat a simple process.