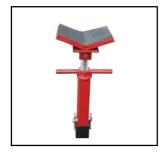

# **KEEL SUPPORT**

**Keel support** are the simplest storage solution, for safely store boat for **service** or **washdown**. It is recommended for boats up to **9,100 kg**. The best rests on the flat bench and the stern is supported by two fixed pads creating a safe and stable platform.

All our boat stands are **manufactured** in **two variants**. With **fine** and **rough** regulation.

Choose from hot dip galvanized or black painted.

FLAP TOP

| уре | Height ( cm ) | Max load per stand ( ton ) |
|-----|---------------|----------------------------|
| K4  | 0.41 - 0.61   | 9,1                        |
| K3  | 0.61 - 0.76   | 9,1                        |
| K2  | 0.82 - 1.10   | 9,1                        |
| B4  | 0.41 - 0.61   | 9,1                        |
| B3  | 0.61 - 0.76   | 9,1                        |
| B2  | 0.82 - 1.10   | 9,1                        |
|     | 0.02 1.10     | <i>,</i> , <u>+</u>        |
|     |               |                            |

**V TOP** 

| Туре | Height ( cm ) | Max load per stand ( ton ) |
|------|---------------|----------------------------|
| KK4  | 0.41 - 0.61   | 9,1                        |
| KK3  | 0.61 - 0.76   | 9,1                        |
| KK2  | 0.82 - 1.10   | 9,1                        |
| KB4  | 0.41 - 0.61   | 9,1                        |
| KB3  | 0.61 - 0.76   | 9,1                        |
| KB2  | 0.82 - 1.10   | 9,1                        |
|      |               |                            |