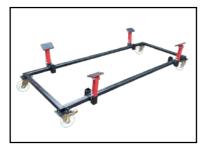

# **BOAT DOLLIES**

## B4000HB/B6000HB

The **B4000HB / B6000HB** boat dollies has a heavy duty steel design allowing it to not be damaged under a heavy load. Total holding capacity of 4000/6000 kg per pair these dollies make able to support most boats. Our removable pins make adjusting this dolly to fit your boat a simple process.

Model: Max Capacity: Dimension: Final protection: B4000HB / B6000HB 4000 / 6000 kg 810 cm / 910 cm hot dip galvanized / black painted