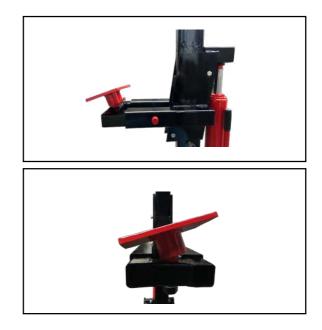

## HYDRAULIC BOAT JACK

A pair of *hydraulic boat jacks* creates the **fastest** and the **easiest** way to **lift a boat** weighing up to **5 600 kg**. Each jack is optimal for lifting up to **1 400 kg**.

### **KEY BENEFITS:**

- simple, safe solutions for removing the trailer from under the boat
- no need to wait for crane to removing a trailer for paiting, repair and storing a boat
- 10 minute boat replacment
- pneumatic tires roll easily over gravel, cement and black top
- it can be used in dirt, gravel, cement and black top
- powerful hydraulic ram jacks make easy lifting
- lifts boat up to 5600 kg using 4 jacks

#### SPECIFIKATIONS:

- each jacks are optimal for lift up to 1 400 kg
- weight limit of boat: 5 600 kg
- range of lifting: 50 130 cm
- max arm extension: 40 cm