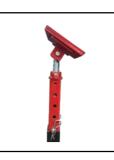

## HYDRAULIC BOAT JACK

A pair of *hydraulic boat jacks* creates the **fastest** and the **easiest** way to **lift a boat** weighing up to **5 600 kg**. Each jack is optimal for lifting up to **1 400 kg**.

### **KEY BENEFITS:**

- simple, safe solutions for removing the trailer from under the boat
- no need to wait for crane to removing a trailer for paiting, repair and storing a boat
- 10 minute boat replacment
- pneumatic tires roll easily over gravel, cement and black top
- it can be used in dirt, gravel, cement and black top
- powerful hydraulic ram jacks make easy lifting
- lifts boat up to 5600 kg using 4 jacks

#### SPECIFIKATIONS:

- each jacks are optimal for lift up to 1 400 kg
- weight limit of boat: 5 600 kg
- range of lifting: 50 130 cm
- max arm extension: 40 cm