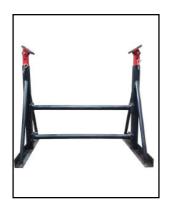

# INBOARD BOAT STANDS

**Boat stands** are used as **stabilizers**. Our **3 stands system** is perfect for dispaying **inboard boats**. Use blocking fore and aft to support all weight of the boat on the keel. It can be only used on **V** - **Drive** application.

Our stands have been independently tested and have a certified safe working load of 6000 kg.

Choose from hot dip galvanized or black painted.

## **FLAP TOP**

| Туре | Height ( cm ) | Max load per stand ( ton ) |
|------|---------------|----------------------------|
| IV4  | 31 - 41       | 2,1                        |
| IV3  | 42 - 68       | 2,1                        |

V TOP

| Туре | Height ( cm ) | Max load per stand ( ton ) |
|------|---------------|----------------------------|
| IF4  | 31 - 41       | 2,1                        |
| IF3  | 42 - 68       | 2,1                        |