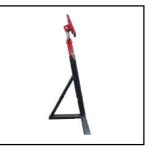

# **BOAT STANDS**

**Boat stands** are used as **stabilizers**. Use blocking fore and aft to support all weight of the boat on the keel. For powerboats use a minimum of 2 pair of stands, plus an additional pair of **boat stands** for every 3 m of boat length over 6 m. The weight of the boat rests on its keel, supported by **keep stands**, **benches**. **Our stands** have been independently **tested** and have a **certified** safe working load of **3600 kg**.

All our boat stands are manufactured in two variants. With fine and rough regulation

Choose from hot dip galvanized or black painted.

## MOTORBOAT STANDS

| Туре | Height ( cm ) | Max load per stand ( ton ) |
|------|---------------|----------------------------|
| MKS4 | 46 - 64       | 3,6                        |
| MKS3 | 64 - 97       | 3,6                        |
| MKS2 | 74 - 117      | 3,6                        |
| MKS1 | 84 - 124      | 3,6                        |
| MKS0 | 104 - 147     | 3,6                        |
| MBS4 | 46 - 64       | 3,6                        |
| MBS3 | 64 - 97       | 3,6                        |
| MBS2 | 74 - 117      | 3,6                        |
| MBS1 | 84 - 124      | 3,6                        |
| MBS0 | 104 - 147     | 3,6                        |