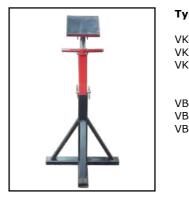

# **BOAT STANDS**

**Boat stands** are used as **stabilizers**. Use blocking fore and aft to support all weight of the boat on the keel. For powerboats use a minimum of 2 pair of stands, plus an additional pair of **boat stands** for every 3 m of boat length over 6 m. The weight of the boat rests on its keel, supported by **keep stands**, **benches**. **Our stands** have been independently **tested** and have a **certified** safe working load of **3600 kg**.

All our boat stands are manufactured in two variants. With fine and rough regulation

Choose from hot dip galvanized or black painted.

## MOTORBOAT STANDS

| Туре | Height ( cm ) | Max load per stand ( ton ) |
|------|---------------|----------------------------|
| MKS4 | 46 - 64       | 3,6                        |
| MKS3 | 64 - 97       | 3,6                        |
| MKS2 | 74 - 117      | 3,6                        |
| MKS1 | 84 - 124      | 3,6                        |
| MKS0 | 104 - 147     | 3,6                        |
| MBS4 | 46 - 64       | 3,6                        |
| MBS3 | 64 - 97       | 3,6                        |
| MBS2 | 74 - 117      | 3,6                        |
| MBS1 | 84 - 124      | 3,6                        |
| MBS0 | 104 - 147     | 3,6                        |