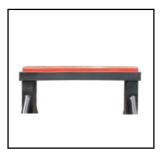

# **KEEL SUPPORT**

**Keel support** are the simplest storage solution, for safely store boat for **service** or **washdown**. It is recommended for boats up to **9,100 kg**. The best rests on the flat bench and the stern is supported by two fixed pads creating a safe and stable platform.

All our boat stands are **manufactured** in **two variants**. With **fine** and **rough** regulation.

Choose from hot dip galvanized or black painted.

FLAP TOP

| уре | Height ( cm ) | Max load per stand ( ton ) |
|-----|---------------|----------------------------|
| K4  | 0.41 - 0.61   | 9,1                        |
| K3  | 0.61 - 0.76   | 9,1                        |
| K2  | 0.82 - 1.10   | 9,1                        |
| B4  | 0.41 - 0.61   | 9,1                        |
| B3  | 0.61 - 0.76   | 9,1                        |
| B2  | 0.82 - 1.10   | 9,1                        |
|     | 0.02 1.10     | <i>,</i> , <u>+</u>        |
|     |               |                            |

**V TOP** 

| Туре | Height ( cm ) | Max load per stand ( ton ) |
|------|---------------|----------------------------|
| KK4  | 0.41 - 0.61   | 9,1                        |
| KK3  | 0.61 - 0.76   | 9,1                        |
| KK2  | 0.82 - 1.10   | 9,1                        |
| KB4  | 0.41 - 0.61   | 9,1                        |
| KB3  | 0.61 - 0.76   | 9,1                        |
| KB2  | 0.82 - 1.10   | 9,1                        |
|      |               |                            |