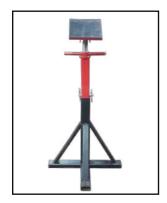

# **KEEL SUPPORT**

**Keel support** are the simplest storage solution, for safely store boat for **service** or **washdown**. It is recommended for boats up to **9,100 kg**. The best rests on the flat bench and the stern is supported by two fixed pads creating a safe and stable platform.

All our boat stands are **manufactured** in **two variants**. With **fine** and **rough** regulation.

Choose from hot dip galvanized or black painted.

FLAP TOP

| уре | Height ( cm ) | Max load per stand ( ton ) |
|-----|---------------|----------------------------|
| K4  | 0.41 - 0.61   | 9,1                        |
| K3  | 0.61 - 0.76   | 9,1                        |
| K2  | 0.82 - 1.10   | 9,1                        |
| B4  | 0.41 - 0.61   | 9,1                        |
| B3  | 0.61 - 0.76   | 9,1                        |
| B2  | 0.82 - 1.10   | 9,1                        |
|     | 0.02 1.10     | <i>,</i> , <u>+</u>        |
|     |               |                            |

**V TOP** 

| Туре | Height ( cm ) | Max load per stand ( ton ) |
|------|---------------|----------------------------|
| KK4  | 0.41 - 0.61   | 9,1                        |
| KK3  | 0.61 - 0.76   | 9,1                        |
| KK2  | 0.82 - 1.10   | 9,1                        |
| KB4  | 0.41 - 0.61   | 9,1                        |
| KB3  | 0.61 - 0.76   | 9,1                        |
| KB2  | 0.82 - 1.10   | 9,1                        |
|      |               |                            |